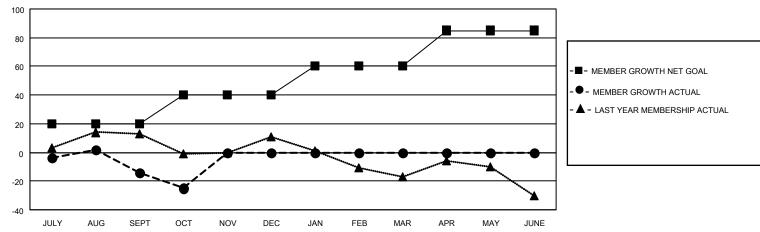

#### District N 1

| Clubs                 |               |           |               | Members               |                        |                         |                                                    |
|-----------------------|---------------|-----------|---------------|-----------------------|------------------------|-------------------------|----------------------------------------------------|
| RESULTS FOR 2021-2022 |               |           |               | RESULTS FOR 2021-2022 |                        |                         |                                                    |
| QUARTER               | NEW CLUB GOAL | NEW CLUBS | DROPPED CLUBS | QUARTER MEME          | BER GROWTH NET<br>GOAL | MEMBER GROWTH<br>ACTUAL | DROPPED<br>MEMBERS ACTUAL<br>(including transfers) |
| JULY/AUG/SEPT         | 0             | 0         | 0             | JULY/AUG/SEPT         | 20                     | 37                      | 43                                                 |
| OCT/NOV/DEC           | 0             | 0         | 0             | OCT/NOV/DEC           | 20                     | 10                      | 20                                                 |
| JAN/FEB/MAR           | 1             | 0         | 0             | JAN/FEB/MAR           | 20                     | 0                       | 0                                                  |
| APR/MAY/JUNE          | 1             | 0         | 0             | APR/MAY/JUNE          | 25                     | 0                       | 0                                                  |